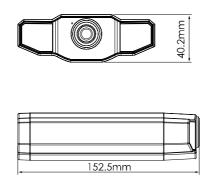

### **SPECIFICATION (CONTINUED...)**

| AVI201                            |                                                                                                                                                                                                                                                               |  |
|-----------------------------------|---------------------------------------------------------------------------------------------------------------------------------------------------------------------------------------------------------------------------------------------------------------|--|
| Camera                            |                                                                                                                                                                                                                                                               |  |
| Image Sensor                      | 1/3.6" image sensor                                                                                                                                                                                                                                           |  |
| Pixels                            | 738(H) x 480(V)                                                                                                                                                                                                                                               |  |
| Lens                              | f3.6mm / f4.6mm                                                                                                                                                                                                                                               |  |
| F-number                          | F2.0                                                                                                                                                                                                                                                          |  |
| Viewing Angle                     | 80° / 55.6°                                                                                                                                                                                                                                                   |  |
| Shutter Speed                     | 1 / 60 (1/50) to 1 / 100,000 sec.                                                                                                                                                                                                                             |  |
| Min Illumination                  | 1 Lux / F2.0                                                                                                                                                                                                                                                  |  |
| Video Output                      | 1.0 Vp-p. 75Ω                                                                                                                                                                                                                                                 |  |
| BLC                               | AUTO                                                                                                                                                                                                                                                          |  |
| White Balance                     | ATW                                                                                                                                                                                                                                                           |  |
| ■ Others                          |                                                                                                                                                                                                                                                               |  |
| Remote Control                    | YES                                                                                                                                                                                                                                                           |  |
| Motion Detection                  | YES                                                                                                                                                                                                                                                           |  |
| Alarm and event Notification      | Image upload over FTP and Email                                                                                                                                                                                                                               |  |
| General I/O                       | NO                                                                                                                                                                                                                                                            |  |
| Power                             | 12VDC, 0.2A                                                                                                                                                                                                                                                   |  |
| Operating Temperature             | <b>0~40</b> °C                                                                                                                                                                                                                                                |  |
| Humidity                          | 85%                                                                                                                                                                                                                                                           |  |
| Minimum Web Browsing Requirements | <ul> <li>Pentium 4 CPU 1.3 GHz or higher, or equivalent AMD</li> <li>256 MB RAM</li> <li>AGP graphics card , Direct Draw, 32MB RAM</li> <li>Windows XP, Windows 2000 Server, ME, 98, DirectX 9.0 or later</li> <li>Internet Exploerer 6.x or later</li> </ul> |  |
| Dimension (mm)**                  | 152.5 x 115.2 x 40.2 mm (6.00" x 4.54" x 1.58")                                                                                                                                                                                                               |  |
| Shipping Weight                   | 812 g (1.79 lbs) including mounting bracket and power supply                                                                                                                                                                                                  |  |
| In/Out Door Use                   | Indoor                                                                                                                                                                                                                                                        |  |

\* The specifications are subject to change without notice. \*\* Dimensional tolerance: (± 5mm)

#### Dimensions: 152.5 (L) x 115.2 (W) x 40.2 (H) mm •