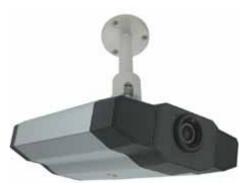

## **AVI201**

# **Network Camera**

#### • FEATURES

- (1) Low-latency video streaming for sharp and clear images
- (2) Hybrid digital / analog video output
- (3) Motion detection and alarm notification functions
- (4) High quality image sensor
- (5) Complete IP surveillance system, such as the Central Management System (CMS) software, Network-Attached Storage (NAS), Network Video Recorder (NVR), etc.