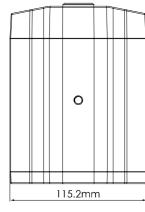

### **SPECIFICATION (CONTINUED...)**

| AVI201                            |                                                                                                                                                                                                                                                               |  |
|-----------------------------------|---------------------------------------------------------------------------------------------------------------------------------------------------------------------------------------------------------------------------------------------------------------|--|
| Camera                            |                                                                                                                                                                                                                                                               |  |
| Image Sensor                      | 1/3.6" image sensor                                                                                                                                                                                                                                           |  |
| Pixels                            | 738(H) x 480(V)                                                                                                                                                                                                                                               |  |
| Lens                              | f3.6mm / f4.6mm                                                                                                                                                                                                                                               |  |
| F-number                          | F2.0                                                                                                                                                                                                                                                          |  |
| Viewing Angle                     | 80° / 55.6°                                                                                                                                                                                                                                                   |  |
| Shutter Speed                     | 1 / 60 (1/50) to 1 / 100,000 sec.                                                                                                                                                                                                                             |  |
| Min Illumination                  | 1 Lux / F2.0                                                                                                                                                                                                                                                  |  |
| Video Output                      | 1.0 Vp-p. 75Ω                                                                                                                                                                                                                                                 |  |
| BLC                               | AUTO                                                                                                                                                                                                                                                          |  |
| White Balance                     | ATW                                                                                                                                                                                                                                                           |  |
| ■ Others                          |                                                                                                                                                                                                                                                               |  |
| Remote Control                    | YES                                                                                                                                                                                                                                                           |  |
| Motion Detection                  | YES                                                                                                                                                                                                                                                           |  |
| Alarm and event Notification      | Image upload over FTP and Email                                                                                                                                                                                                                               |  |
| General I/O                       | NO                                                                                                                                                                                                                                                            |  |
| Power                             | 12VDC, 0.2A                                                                                                                                                                                                                                                   |  |
| Operating Temperature             | <b>0~40</b> °C                                                                                                                                                                                                                                                |  |
| Humidity                          | 85%                                                                                                                                                                                                                                                           |  |
| Minimum Web Browsing Requirements | <ul> <li>Pentium 4 CPU 1.3 GHz or higher, or equivalent AMD</li> <li>256 MB RAM</li> <li>AGP graphics card , Direct Draw, 32MB RAM</li> <li>Windows XP, Windows 2000 Server, ME, 98, DirectX 9.0 or later</li> <li>Internet Exploerer 6.x or later</li> </ul> |  |
| Dimension (mm)**                  | 152.5 x 115.2 x 40.2 mm (6.00" x 4.54" x 1.58")                                                                                                                                                                                                               |  |
| Shipping Weight                   | 812 g (1.79 lbs) including mounting bracket and power supply                                                                                                                                                                                                  |  |
| In/Out Door Use                   | Indoor                                                                                                                                                                                                                                                        |  |

\* The specifications are subject to change without notice. \*\* Dimensional tolerance: (± 5mm)

#### Dimensions: 152.5 (L) x 115.2 (W) x 40.2 (H) mm •