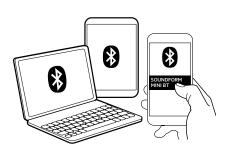

### How to pair your Belkin **Wireless On-Ear Headphones**

Step 1: Press the power button on the headphone for 2 seconds.

Step 2: On your mobile device, turn ON Bluetooth to begin searching for nearby devices.

**NOTE:** Steps in enabling your Bluetooth may vary depending on your device's operating system.

Step 3: Wait until the blue light flashes on your headphone, which means that it is pairing with your device.