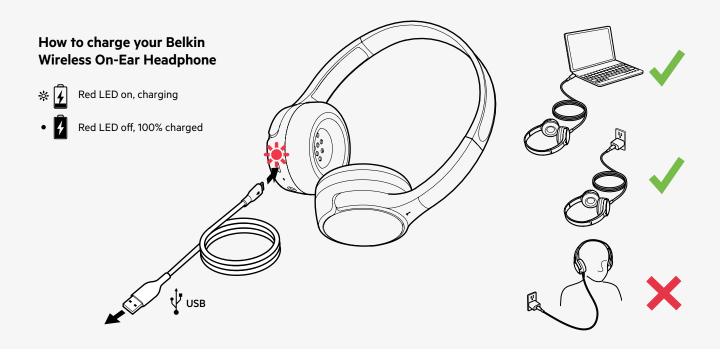

### How to pair your Belkin **Wireless On-Ear Headphones**

Step 1: Press the power button on the headphone for 2 seconds.

Step 2: On your mobile device, turn ON Bluetooth to begin searching for nearby devices.

**NOTE:** Steps in enabling your Bluetooth may vary depending on your device's operating system.

Step 3: Wait until the blue light flashes on your headphone, which means that it is pairing with your device.

Then, the blue light will turn solid then turn OFF, which means that the headphone is now paired with your wireless device.