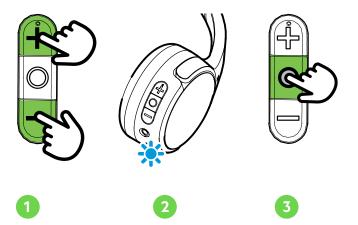

## How to reset your Belkin Wireless On-Ear Headphones

**Step 1:** Press and hold both the + and - volume buttons on the headphone for 10 seconds. The power light will blink red.

**Step 2:** Wait until the power light blinks blue three times, and then turn OFF.

**Step 3:** Press and hold the power button for 4 seconds. Your headphone should now be ready to pair again.

You have now successfully reset your headset.