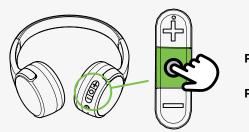

#### **Audio Playback**

| Control                 | Power button  | + Button           | - Button           |
|-------------------------|---------------|--------------------|--------------------|
| Volume up ( + )         |               | Push one time      |                    |
| Volume down ( - )       |               |                    | Push one time      |
| Pause / Resume playback | Push one time |                    |                    |
| Next track              |               | Hold for 2 seconds |                    |
| Previous track          |               |                    | Hold for 2 seconds |

#### **Call Handling**

| Control           | Power button      | + Button | - Button |
|-------------------|-------------------|----------|----------|
| Accept / End call | Push one time     |          |          |
| Reject call       | Hold for 1 second |          |          |

#### Virtual Assistants

| Control                    | Power button   | + Button | - Button |  |
|----------------------------|----------------|----------|----------|--|
| Activate virtual assistant | Push two times |          |          |  |