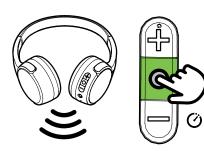

### How to pair your Belkin **Wireless On-Ear Headphones**

Step 1: Press the power button on the headphone for 2 seconds.

Step 2: On your mobile device, turn ON Bluetooth to begin searching for nearby devices.

**NOTE:** Steps in enabling your Bluetooth may vary depending on your device's operating system.

Step 3: Wait until the blue light flashes on your headphone, which means that it is pairing with your device.

Then, the blue light will turn solid then turn OFF, which means that the headphone is now paired with your wireless device.