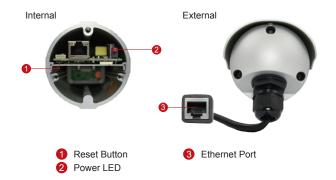

# **E33**



#### 5MP Bullet with D/N, IR, Basic WDR, Fixed lens

- Progressive Scan CMOS
- · Day and night function with mechanical IR cut filter
- · Minimum illumination 0 lux with IR LED on
- Built-in f4.2 mm / F1.8 Megapixel fixed lens
- 15 fps at 2592x1944 resolution
- Selectable H.264 HP, MJPEG compressions with dual streaming
- · Video motion detection
- · Weatherproof IP66 rated casing
- Powered by PoE Class 2

#### PHOTO INDICATION



### DIMENSION DIAGRAM



# **ACCESSORY OPTIONS**



| Popular Mounting Solutions |                        |  |   |  |  |  |
|----------------------------|------------------------|--|---|--|--|--|
| Corner                     | PMAX-1103<br>PMAX-0402 |  | + |  |  |  |
| Pole                       | PMAX-1103<br>PMAX-0502 |  | + |  |  |  |

<sup>\*</sup> For more mounting solutions, please refer to Mounting Accessory section of Buyer's Guide or Project Planner on www.acti.com

IP VIDEO SOLUTION PRODUCT

# PRODUCT SPECIFICATION

|                                 | E33                                                                                                                                                                                              |  |  |
|----------------------------