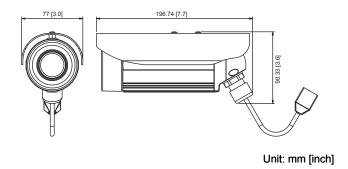

### DIMENSION DIAGRAM

# PRODUCT SPECIFICATION

|                                 | E33                                                                                                                                                                                              |  |  |
|---------------------------------|--------------------------------------------------------------------------------------------------------------------------------------------------------------------------------------------------|--|--|
| • Device                        |                                                                                                                                                                                                  |  |  |
| Device Type                     | Bullet Camera                                                                                                                                                                                    |  |  |
| Image Sensor                    | Progressive Scan CMOS                                                                                                                                                                            |  |  |
| Day / Night                     | Yes                                                                                                                                                                                              |  |  |
| Minimum Illumination            | Color: 0.1 lux at F1.8 (30 IRE, 2400°K); B/W: 0 lux (IR LED on)                                                                                                                                  |  |  |
| Color to B/W switch             | ISP sensor based switch; Configurable                                                                                                                                                            |  |  |
| Mechanical IR Cut Filter        | Yes                                                                                                                                                                                              |  |  |
| IR Sensitivity Range            | 700 - 1100 nm                                                                                                                                                                                    |  |  |
| IR LED                          | IR LED x 20 (850 nm)                                                                                                                                                                             |  |  |
| IR Working Distance             | 15m (0 lux, 30 IRE, Max Exposure Gain)                                                                                                                                                           |  |  |
| Electronic Shutter              | 1/5 - 1/2,000 sec (Manual / Auto mode)                                                                                                                                                           |  |  |
| • Lens                          |                                                                                                                                                                                                  |  |  |
| Focal Length / Aperture         | Fixed focal, f4.2 mm / F1.8                                                                                                                                                                      |  |  |
| Iris                            | Fixed iris                                                                                                                                                                                       |  |  |
| Focus                           | Fixed Focus                                                                                                                                                                                      |  |  |
| Lens Mount                      | Board Mount                                                                                                                                                                                      |  |  |
| Horizontal Viewing Angle        | 64.1°                                                                                                                                                                                            |  |  |
| • Video                         |                                                                                                                                                                                                  |  |  |
| Compression                     | H.264 HP, MJPEG                                                                                                                                                                                  |  |  |
| Maximum Frame Rate              | 15 fps at 2592 x 1944; 15fps at 2048 x 1536;                                                                                                                                                     |  |  |
| vs. Resolution                  | 30 fps at 1920 x 1080 (Full HD 1080p); 30 fps at 1280 x 720 (HD 720p); 30 fps at 640 x 480 (VGA)                                                                                                 |  |  |
| Multi-Streaming                 | Simultaneous dual streams based on two configurations                                                                                                                                            |  |  |
| Bit Rate                        | 28 Kbps - 6 Mbps (per stream)                                                                                                                                                                    |  |  |
| Bit Rate Mode                   | Constant, Variable                                                                                                                                                                               |  |  |
| Image Enhancement               | Basic WDR; White balance: automatic, hold, and manual; Brightness; Contrast; Automatic gain control; Digital noise reduction; Flickerless                                                        |  |  |
| Privacy Mask                    | 4 configurable regions                                                                                                                                                                           |  |  |
| Text Overlay                    | User defined text on video                                                                                                                                                                       |  |  |
| Image Orientation               | Image flip and mirror                                                                                                                                                                            |  |  |
| Network                         | TOR LINE LITTE DUOD DEPAR DED DECE DAG                                                                                                                                                           |  |  |
| Protocol & Service              | TCP, UDP, HTTP, HTTPS, DHCP, PPPoE, RTP, RTSP, IPv6, DNS, DDNS, NTP, ICMP, ARP,IGMP, SMTP, FTP, UPnP, SNMP, Bonjour                                                                              |  |  |
| Ethernet Port                   | 1, Ethernet (10/100 Base-T), RJ-45 connector                                                                                                                                                     |  |  |
| Security                        | IP address filtering; HTTPS encryption; Password protected user levels; IEEE 802.1X network access control                                                                                       |  |  |
| • Alarm                         |                                                                                                                                                                                                  |  |  |
| Alarm Trigger                   | Video motion detection (3 regions)                                                                                                                                                               |  |  |
| Alarm Response                  | Notify control center; Change camera settings; Command other devices;<br>E-mail notification with snapshots; Upload video, snapshot to FTP server; Active external device through digital output |  |  |
| General                         |                                                                                                                                                                                                  |  |  |
| Power Source /<br>Consumption   | PoE Class 2 (IEEE802.3af) / 6.29W (IR on)                                                                                                                                                        |  |  |
| Weight                          | 584 g (1.29 lb)                                                                                                                                                                                  |  |  |
| Dimensions (Ø x L)              | 77 mm x 196.74 mm (3.04" x 7.7")                                                                                                                                                                 |  |  |
| Bundled Accessories             | Bracket                                                                                                                                                                                          |  |  |
| Mount Type                      | Wall, Ceiling, Corner, Pole                                                                                                                                                                      |  |  |
| Environmental Casing            | Weatherproof (IP66 rated)                                                                                                                                                                        |  |  |
| Operating Temperature           | -20 °C ~ 50 °C (-4 °F ~ 122 °F)                                                                                                                                                                  |  |  |
| Operating Humidity              | 10% ~ 85% RH                                                                                                                                                                                     |  |  |
| Approvals                       | CE, FCC, IP66                                                                                                                                                                                    |  |  |
| <ul> <li>Integration</li> </ul> |                                                                                                                                                                                                  |  |  |
| Unified Solution                | Fully compatible with ACTi software                                                                                                                                                              |  |  |
| ISV Integration                 | Software Development Kit (SDK) available; ONVIF compliant                                                                                                                                        |  |  |
| Eirmwaro Accocc Browcor         | Microsoft Internet Explorer 6.0 or newer                                                                                                                                                         |  |  |