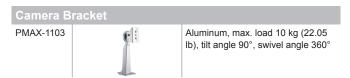

# **ACCESSORY OPTIONS**

| Popular Mounting Solutions |                        |  |   |  |  |  |
|----------------------------|------------------------|--|---|--|--|--|
| Corner                     | PMAX-1103<br>PMAX-0402 |  | + |  |  |  |
| Pole                       | PMAX-1103<br>PMAX-0502 |  | + |  |  |  |