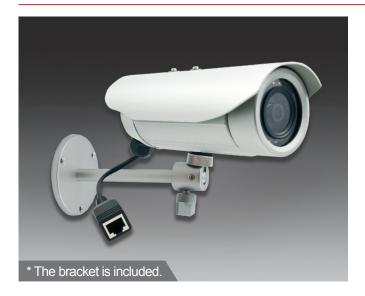

# **E33**

#### 5MP Bullet with D/N, IR, Basic WDR, Fixed lens

- Progressive Scan CMOS
- · Day and night function with mechanical IR cut filter
- · Minimum illumination 0 lux with IR LED on
- Built-in f4.2 mm / F1.8 Megapixel fixed lens
- 15 fps at 2592x1944 resolution
- Selectable H.264 HP, MJPEG compressions with dual streaming
- · Video motion detection
- · Weatherproof IP66 rated casing
- Powered by PoE Class 2