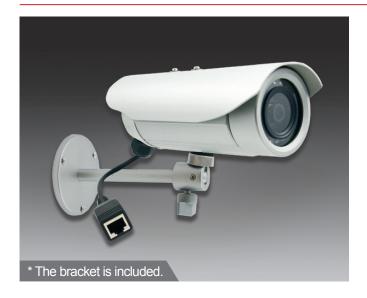

#### 1MP Bullet with D/N, IR, Basic WDR, Fixed lens

- Progressive Scan CMOS
- · Day and night function with mechanical IR cut filter
- · Minimum illumination 0 lux with IR LED on
- Built-in f4.2 mm / F1.8 Megapixel fixed lens
- 30 fps, at 1280 x 720 resolution
- Selectable H.264 HP, MJPEG compressions with dual streaming
- · Video motion detection
- · Weatherproof IP66 rated casing
- Powered by PoE Class 2

#### PHOTO INDICATION