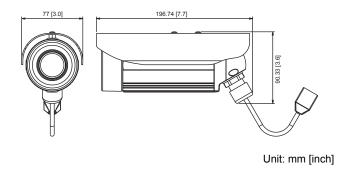

### DIMENSION DIAGRAM

## PRODUCT SPECIFICATION

|                               | E24                                                                                                                                                                                           |
|-------------------------------|-----------------------------------------------------------------------------------------------------------------------------------------------------------------------------------------------|
|                               | E31                                                                                                                                                                                           |
| • Device                      |                                                                                                                                                                                               |
| Device Type                   | Bullet Camera                                                                                                                                                                                 |
| Image Sensor                  | Progressive Scan CMOS                                                                                                                                                                         |
| Day / Night                   | Yes                                                                                                                                                                                           |
| Minimum Illumination          | Color: 0.1 lux at F1.8 (30 IRE, 2400°K); B/W: 0 lux (IR LED on)                                                                                                                               |
| Color to B/W switch           | ISP sensor based switch; Configurable                                                                                                                                                         |
| Mechanical IR Cut Filter      | Yes                                                                                                                                                                                           |
| IR Sensitivity Range          | 700 - 1100 nm                                                                                                                                                                                 |
| IR LED                        | IR LED x 20 (850 nm)                                                                                                                                                                          |
| IR Working Distance           | 15 m (0 lux, 30 IRE, Max Exposure Gain)                                                                                                                                                       |
| Electronic Shutter            | 1/5~1/2000 sec (manual/ auto mode)                                                                                                                                                            |
| • Lens                        |                                                                                                                                                                                               |
| Focal Length / Aperture       | Fixed focal, f4.2 mm / F1.8                                                                                                                                                                   |
| Iris                          | Fixed iris                                                                                                                                                                                    |
| Focus                         | Fixed Focus                                                                                                                                                                                   |
| Lens Mount                    | Board Mount                                                                                                                                                                                   |
| Horizontal Viewing Angle      | 55.9°                                                                                                                                                                                         |
| • Video                       |                                                                                                                                                                                               |
| Compression                   | H.264 HP, MJPEG                                                                                                                                                                               |
| Maximum Frame Rate            |                                                                                                                                                                                               |
| vs. Resolution                | 30 fps at 1280 x 720 (HD 720p); 30 fps at 640 x 480 (VGA);                                                                                                                                    |
| Multi-Streaming               | Simultaneous dual streams based on two configurations                                                                                                                                         |
| Bit Rate                      | 28 Kbps - 6 Mbps (per stream)                                                                                                                                                                 |
| Bit Rate Mode                 | Constant, Variable                                                                                                                                                                            |
| Image Enhancement             | Basic WDR; White balance: automatic, hold, and manual;                                                                                                                                        |
| -                             | Brightness; Contrast; Automatic gain control; Digital noise reduction; Flickerless                                                                                                            |
| Privacy Mask                  | 4 configurable regions                                                                                                                                                                        |
| Text Overlay                  | User defined text on video                                                                                                                                                                    |
| Image Orientation             | Image flip and mirror                                                                                                                                                                         |
| Network                       |                                                                                                                                                                                               |
| Protocol & Service            | TCP, UDP, HTTP, HTTPS, DHCP, PPPoE, RTP, RTSP, IPv6, DNS, DDNS, NTP, ICMP, ARP,IGMP, SMTP, FTP, UPnP, SNMP, Bonjour                                                                           |
| Ethernet Port                 | 1, Ethernet (10/100 Base-T), RJ-45 connector                                                                                                                                                  |
| Security                      | IP address filtering; HTTPS encryption; Password protected user levels; IEEE 802.1X network access control                                                                                    |
| • Alarm                       |                                                                                                                                                                                               |
| Alarm Trigger                 | Video motion detection (3 regions)                                                                                                                                                            |
| Alarm Response                | Notify control center; Change camera settings; Command other devices; E-mail notification with snapshots; Upload video, snapshot to FTP server; Active external device through digital output |
| General                       |                                                                                                                                                                                               |
| Power Source /<br>Consumption | PoE Class 2 (IEEE802.3af) / 5.41 W (IR on)                                                                                                                                                    |
| Mount Type                    | Wall, Ceiling, Corner, Pole                                                                                                                                                                   |
| Weight                        | 584 g (1.29 lb)                                                                                                                                                                               |
| Dimensions (Ø x L)            | 77 mm x 196.74 mm (3.04" x 7.7")                                                                                                                                                              |
| Bundled Accessories           | Bracket                                                                                                                                                                                       |
| Environmental Casing          | Weatherproof (IP66 rated)                                                                                                                                                                     |
| Operating Temperature         | -20 °C ~ 50 °C (-4 °F ~ 122 °F)                                                                                                                                                               |
| Operating Humidity            | 10% ~ 85% RH                                                                                                                                                                                  |
| Approvals                     | CE, FCC, IP66                                                                                                                                                                                 |
| • Integration                 |                                                                                                                                                                                               |
| Unified Solution              | Fully compatible with ACTi software                                                                                                                                                           |
| ISV Integration               | Software Development Kit (SDK) available; ONVIF compliant                                                                                                                                     |
| Eirmware Access Browser       | Microsoft Internet Evaluate 6.0 or power                                                                                                                                                      |