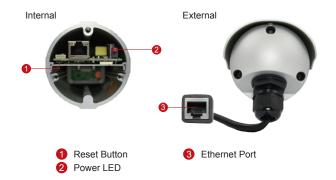

# E31



#### 1MP Bullet with D/N, IR, Basic WDR, Fixed lens

- Progressive Scan CMOS
- · Day and night function with mechanical IR cut filter
- · Minimum illumination 0 lux with IR LED on
- Built-in f4.2 mm / F1.8 Megapixel fixed lens
- 30 fps, at 1280 x 720 resolution
- Selectable H.264 HP, MJPEG compressions with dual streaming
- · Video motion detection
- · Weatherproof IP66 rated casing
- Powered by PoE Class 2

#### PHOTO INDICATION



### DIMENSION DIAGRAM



## **ACCESSORY OPTIONS**





\* For more mounting solutions, please refer to Mounting Accessory section of Buyer's Guide or Project Planner on www.acti.com

IP VIDEO SOLUTION PRODUCT

## PRODUCT SPECIFICATION

|                               | E24                                                                                                                                                                                           |
|-------------------------------|-----------------------------------------------------------------------------------------------------------------------------------------------------------------------------------------------|
|                               | E31