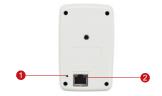

# PRODUCT SPECIFICATION

|                                   | D11                                                                                                                                               |
|-----------------------------------|---------------------------------------------------------------------------------------------------------------------------------------------------|
| • Device                          |                                                                                                                                                   |
| Device Type                       | Cube Camera                                                                                                                                       |
| Image Sensor                      | Progressive Scan CMOS                                                                                                                             |
| Day / Night                       | No                                                                                                                                                |
| Minimum Illumination              | Color: 0.1 lux at F2.0 (30 IRE, 2400 °K)                                                                                                          |
| Mechanical IR Cut Filter          | No                                                                                                                                                |
| IR Sensitivity Range              | No                                                                                                                                                |
| Electronic Shutter                | 1/5 - 1/2,000 sec (Manual / Auto mode)                                                                                                            |
| • Lens                            |                                                                                                                                                   |
| Focal Length / Aperture           | Fixed focal, f3.6 mm / F2.0                                                                                                                       |
| Iris                              | Fixed iris                                                                                                                                        |
| Focus                             | Fixed focus                                                                                                                                       |
| Mount Type                        | Board mount                                                                                                                                       |
| Horizontal Viewing Angle          | 61°                                                                                                                                               |
| • Video                           | LL COLLED MUDEO                                                                                                                                   |
| Compression                       | H.264 HP, MJPEG                                                                                                                                   |
| Maximum Frame Rate vs. Resolution | 30 fps at 1280 x 720 (HD 720p); 30 fps at 640 x 480 (VGA)                                                                                         |
| Multi-Streaming                   | Simultaneous dual streams based on two configurations                                                                                             |
| Bit Rate                          | 28 Kbps - 6 Mbps (per stream)                                                                                                                     |
| Bit Rate Mode                     | Constant, Variable                                                                                                                                |
| Image Enhancement                 | White balance: automatic, hold and manual; Brightness;<br>Contrast; Automatic gain control; Digital noise reduction; Flickerless                  |
| Privacy Mask                      | 4 configurable regions                                                                                                                            |
| Text Overlay                      | User defined text on video                                                                                                                        |
| Image Orientation                 | Image flip and mirror                                                                                                                             |
| Network                           |                                                                                                                                                   |
| Protocol & Service                | TCP, UDP, HTTP, HTTPS, DHCP, PPPoE, RTP, RTSP, IPv6, DNS, DDNS, NTP, ICMP, ARP, IGMP, SMTP, FTP, UPnP, SNMP, Bonjour                              |
| Ethernet Port                     | 1, Ethernet (10/100 Base-T), RJ-45 connector                                                                                                      |
| Security                          | IP address filtering; HTTPS encryption; Password protected user levels; IEEE 802.1X network access control                                        |
| • Alarm                           |                                                                                                                                                   |
| Alarm Trigger                     | Video motion detection (3 regions)                                                                                                                |
| Alarm Response                    | Notify control center; Change camera settings; Command other devices;<br>E-mail notification with snapshots; Upload video, snapshot to FTP server |
| General                           |                                                                                                                                                   |
| Power Source /<br>Consumption     | PoE Class 1 (IEEE802.3af) / 2.95 W                                                                                                                |
| Weight                            | 140 g (0.31 lb)                                                                                                                                   |
| Dimensions (W x H x D)            | 66.50 mm x 103.95mm x 38.75mm (2.62" x 4.09" x 1.53")                                                                                             |
| Bundled Accessories               | Bracket                                                                                                                                           |
| Mount Type                        | Wall, Ceiling                                                                                                                                     |
| Operating Temperature             | -10 °C ~ 45 °C (14 °F ~ 113 °F)                                                                                                                   |
| Operating Humidity                | 10% ~ 85% RH                                                                                                                                      |
| Approvals                         | CE, FCC                                                                                                                                           |
| <ul> <li>Integration</li> </ul>   |                                                                                                                                                   |
| Unified Solution                  | Fully compatible with ACTi software                                                                                                               |
| ISV Integration                   | Software Development Kit (SDK) available; ONVIF compliant                                                                                         |
| Firmware Access Browser           | Microsoft Internet Explorer 6.0 or newer                                                                                                          |