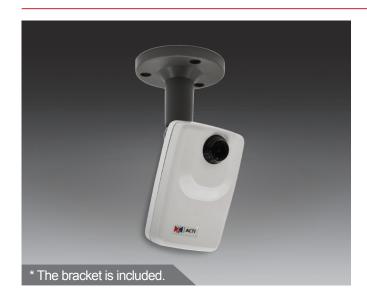

**D11** 

#### 1MP Cube with Fixed lens

- Progressive Scan CMOS
- Minimum illumination 0.1 lux at F2.0
- Built-in f3.6mm / F2.0 Megapixel fixed lens
- 30 fps at 1280 x 720 resolution
- Selectable H.264 HP, MJPEG compressions with dual streaming
- · Video motion detection
- Powered by PoE Class 1